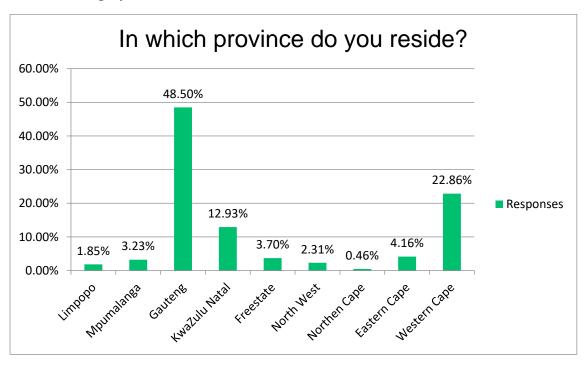

# **Elections Season Results**

5 June 2019

**Internal Report** 





### 1. Overview of Current Report

The current report highlights the insights from the AA monthly survey, Election Season. The results illustrate the respondents' attitude, knowledge and opinions regarding the election season and the South African current political disposition, as well as which political parties are the respondents affiliated with and if they will be voting in the South African national and provincial 2019 elections.

### 2. Demographics



Sample 433





Sample 433



Sample 433





Sample 433

#### 3. Results



Sample 369





Sample 369



Sample 369





Sample 308



Sample 308





Sample 308



Sample 53





Sample 349



## End Thank you.