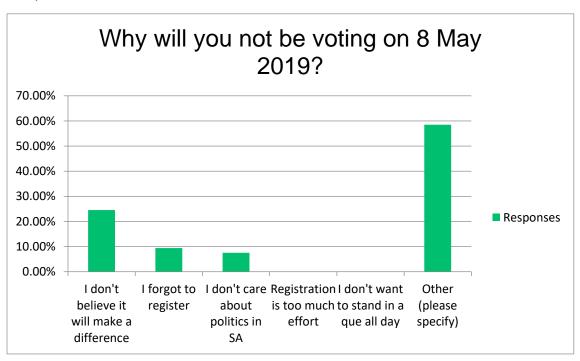

# **Elections Season Results**

5 June 2019

**Internal Report** 





### 1. Overview of Current Report

The current report highlights the insights from the AA monthly survey, Election Season. The results illustrate the respondents' attitude, knowledge and opinions regarding the election season and the South African current political disposition, as well as which political parties are the respondents affiliated with and if they will be voting in the South African national and provincial 2019 elections.

### 2. Demographics



Sample 433





Sample 433



Sample 433





Sample 433

#### 3. Results



Sample 369





Sample 369



Sample 369





Sample 308



Sample 308





Sample 308



Sample 53





Sample 349



## End Thank you.