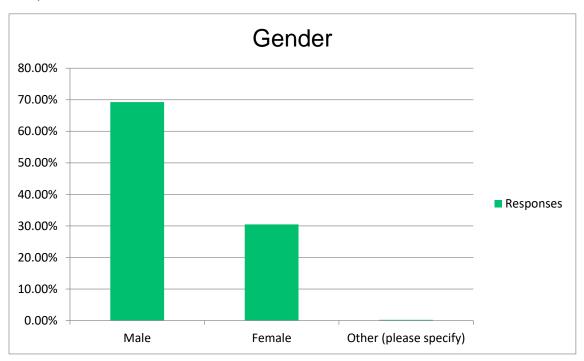

# **Elections Season Results**

5 June 2019

**Internal Report** 





### 1. Overview of Current Report

The current report highlights the insights from the AA monthly survey, Election Season. The results illustrate the respondents' attitude, knowledge and opinions regarding the election season and the South African current political disposition, as well as which political parties are the respondents affiliated with and if they will be voting in the South African national and provincial 2019 elections.

### 2. Demographics



Sample 433





Sample 433



Sample 433





Sample 433

#### 3. Results



Sample 369





Sample 369



Sample 369





Sample 308



Sample 308





Sample 308



Sample 53





Sample 349



## End Thank you.