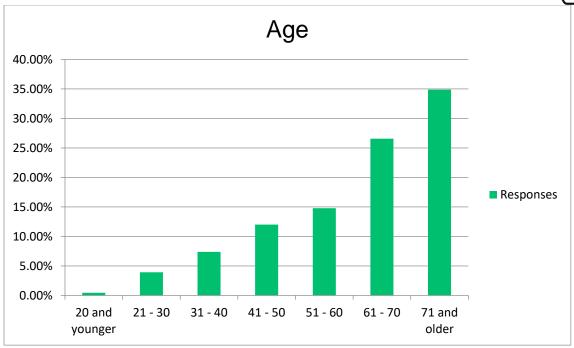

# **Elections Season Results**

5 June 2019

**Internal Report** 





### 1. Overview of Current Report

The current report highlights the insights from the AA monthly survey, Election Season. The results illustrate the respondents' attitude, knowledge and opinions regarding the election season and the South African current political disposition, as well as which political parties are the respondents affiliated with and if they will be voting in the South African national and provincial 2019 elections.

### 2. Demographics



Sample 433





Sample 433



Sample 433





Sample 433

#### 3. Results



Sample 369





Sample 369



Sample 369





Sample 308



Sample 308





Sample 308



Sample 53





Sample 349



## End Thank you.