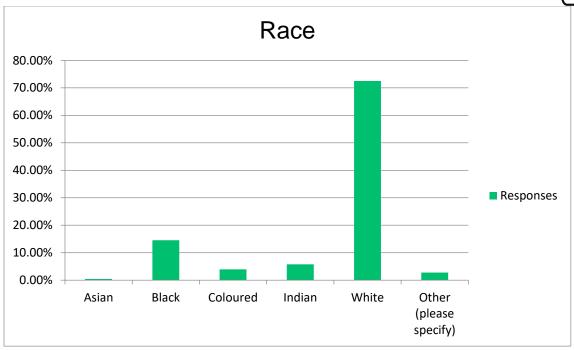

# **Elections Season Results**

5 June 2019

**Internal Report** 





### 1. Overview of Current Report

The current report highlights the insights from the AA monthly survey, Election Season. The results illustrate the respondents' attitude, knowledge and opinions regarding the election season and the South African current political disposition, as well as which political parties are the respondents affiliated with and if they will be voting in the South African national and provincial 2019 elections.

### 2. Demographics



Sample 433





Sample 433



Sample 433





Sample 433

#### 3. Results



Sample 369





Sample 369



Sample 369





Sample 308



Sample 308





Sample 308



Sample 53





Sample 349



## End Thank you.